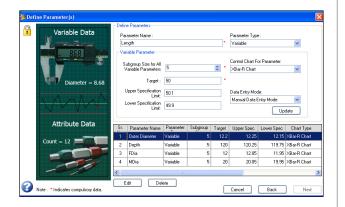

## Comprehensive Features that help you

- Set up the process easily through a Process Set-up Wizard.
- Monitor Process Capability with Histograms,
  Cp, Cpk, Pp and Ppk indices.
- Estimate PPM levels.
- Verify normality of data through the AD test.
- Plot **X-bar R, X-Moving Range, X-bar s charts** for Variable data.
- Plot p, np, c, and u charts for Attribute data.
- Perform defect classification and Pareto Analysis for all Attribute parameters.
- Update Control Limits as required, and rationalize data by excluding outliers.
- Adjust processes based on signals of drift and out-of-control.
- Trigger email alerts to selected users on out-of-control and low capability situations.
- Attach Event information with data.