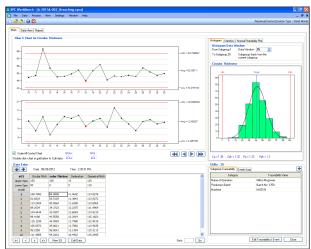

## Comprehensive Features that help you

- Set up the process easily through a Process Set-up Wizard.
- Monitor Process Capability with Histograms,
  Cp, Cpk, Pp and Ppk indices.
- Estimate PPM levels.
- Verify normality of data through the AD test.
- Plot **X-bar R, X-Moving Range, X-bar s charts** for Variable data.
- Plot p, np, c, and u charts for Attribute data.
- Perform defect classification and Pareto Analysis for all Attribute parameters.
- Update Control Limits as required, and rationalize data by excluding outliers.
- Adjust processes based on signals of drift and out-of-control.
- Trigger email alerts to selected users on out-of-control and low capability situations.
- Attach Event information with data.