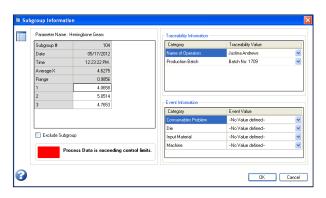

## Comprehensive Features that help you

- Set up the process easily through a Process Set-up Wizard.
- Monitor Process Capability with Histograms,
  Cp, Cpk, Pp and Ppk indices.
- Estimate PPM levels.
- Verify normality of data through the AD test.
- Plot **X-bar R, X-Moving Range, X-bar s charts** for Variable data.
- Plot p, np, c, and u charts for Attribute data.
- Perform defect classification and Pareto Analysis for all Attribute parameters.
- Update Control Limits as required, and rationalize data by excluding outliers.
- Adjust processes based on signals of drift and out-of-control.
- Trigger email alerts to selected users on out-of-control and low capability situations.
- Attach Event information with data.