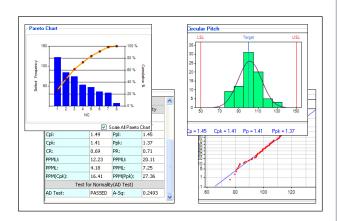

## Comprehensive Features that help you

- Set up the process easily through a Process Set-up Wizard.
- Monitor Process Capability with Histograms,
  Cp, Cpk, Pp and Ppk indices.
- Estimate PPM levels.
- Verify normality of data through the AD test.
- Plot **X-bar R, X-Moving Range, X-bar s charts** for Variable data.
- Plot p, np, c, and u charts for Attribute data.
- Perform defect classification and Pareto Analysis for all Attribute parameters.
- Update Control Limits as required, and rationalize data by excluding outliers.
- Adjust processes based on signals of drift and out-of-control.
- Trigger email alerts to selected users on out-of-control and low capability situations.
- Attach Event information with data.