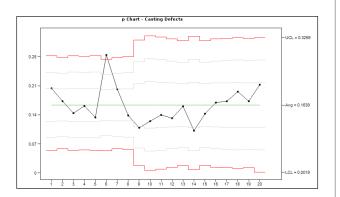

## Comprehensive Features that help you

- Set up the process easily through a Process Set-up Wizard.
- Monitor Process Capability with Histograms,
  Cp, Cpk, Pp and Ppk indices.
- Estimate PPM levels.
- Verify normality of data through the AD test.
- Plot **X-bar R, X-Moving Range, X-bar s charts** for Variable data.
- Plot p, np, c, and u charts for Attribute data.
- Perform defect classification and Pareto Analysis for all Attribute parameters.
- Update Control Limits as required, and rationalize data by excluding outliers.
- Adjust processes based on signals of drift and out-of-control.
- Trigger email alerts to selected users on out-of-control and low capability situations.
- Attach Event information with data.