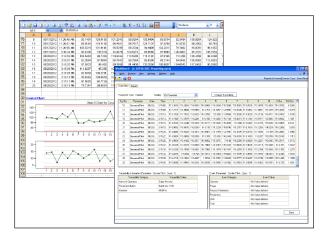

## Comprehensive Features that help you

- Set up the process easily through a Process Set-up Wizard.
- Monitor Process Capability with Histograms,
  Cp, Cpk, Pp and Ppk indices.
- Estimate PPM levels.
- Verify normality of data through the AD test.
- Plot **X-bar R, X-Moving Range, X-bar s charts** for Variable data.
- Plot p, np, c, and u charts for Attribute data.
- Perform defect classification and Pareto Analysis for all Attribute parameters.
- Update Control Limits as required, and rationalize data by excluding outliers.
- Adjust processes based on signals of drift and out-of-control.
- Trigger email alerts to selected users on out-of-control and low capability situations.
- Attach Event information with data.

- Import data easily with simple copy and paste from MS Excel.
- Use powerful reports based on filters that you provide. Configure filters like machine, shift and lot.
- Save reports in several popular formats like PDF, MS Excel and MS World.
- Data entry from keyboard through a user-friendly spreadsheet like screen.
- Connect gages to the computer to capture the data directly.